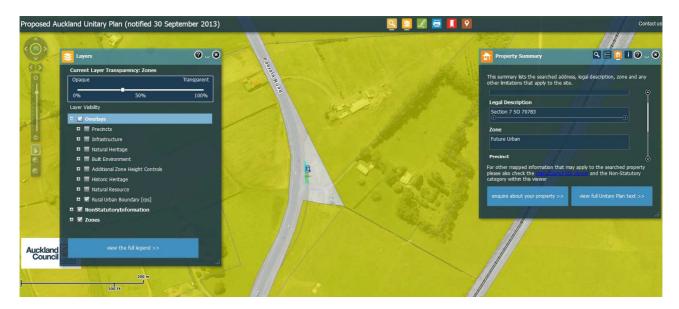

| Subject Site (if applicable)      | Near 933 Paerata Road, Pukekohe |
|-----------------------------------|---------------------------------|
| Legal Description (if applicable) | Section 7 SO 70783              |
| Description of change             | Change zoning of this to 'road' |