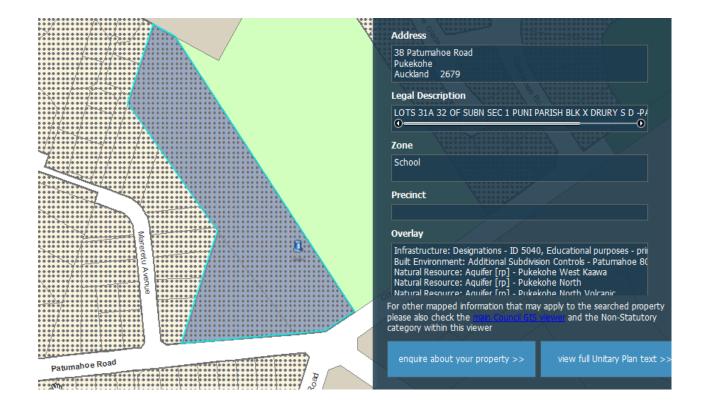

| Rule or Section of<br>Unitary Plan | MAPS - OVERLAY                                                                                            |
|------------------------------------|-----------------------------------------------------------------------------------------------------------|
| Subject Site (if applicable)       | 38 Patumahoe Road, Pukekohe                                                                               |
| Legal Description (if applicable)  | LOTS 31A 32 OF SUBN SEC 1 PUNI PARISH BLK X DRURY S D - PATUMAHOE SCHOOL-                                 |
| Description of change              | Remove the Built Environment: Additional Subdivision Controls -<br>Patumahoe 800m2 overlay from this site |