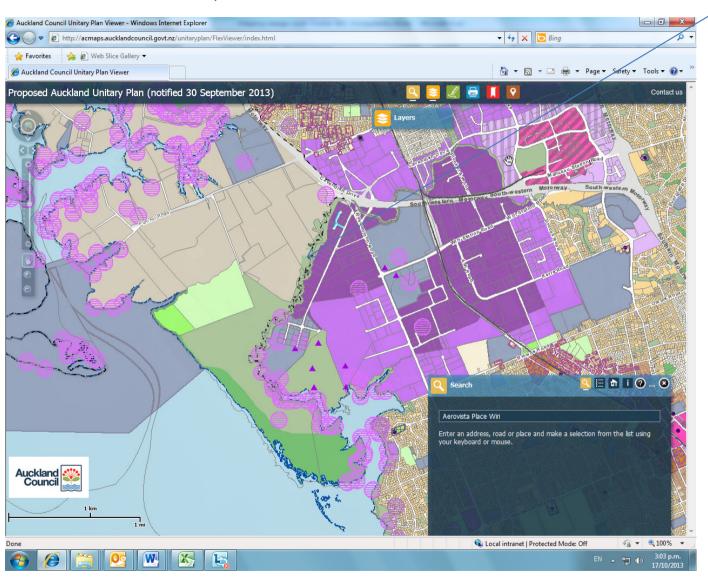

Height datum: Auckland 1946.

233 Pukekohe East Road, Pukekohe

Attachment 848

Aerovista Reserve –western portions of site from Cavendish Drive to Puhinui Reserve be zoned POS Conservation

Otara-Papatoetoe LB area – POS map changes