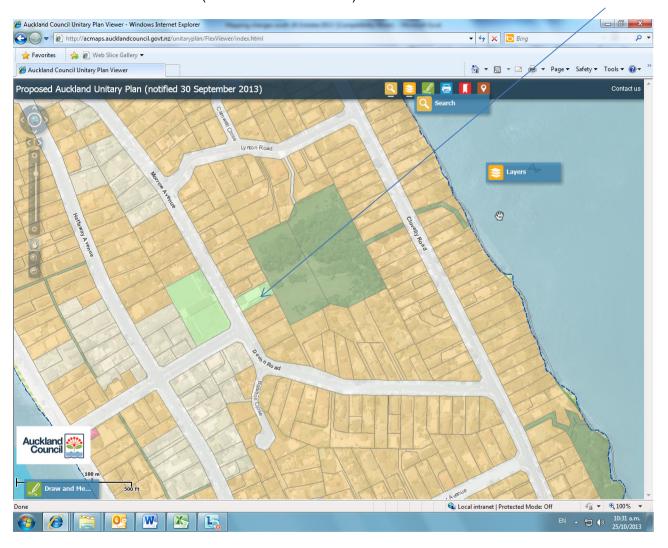

### Aorere Park (7 Woburn Street) - zone to POS Sport and Active Recreation

Otara-Papatoetoe LB area – POS map changes

Hamill Reserve (walkway) - zone from POS Conservation to POS Informal Recreation to be consistent with rest of park and values.