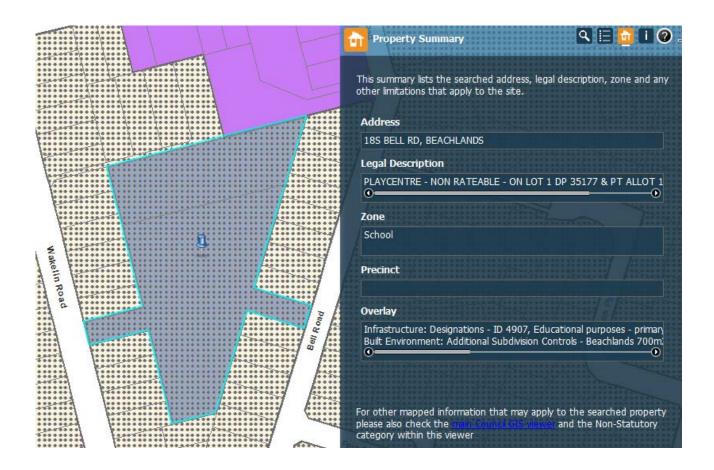

| Rule or Section of Unitary Plan   | MAPS - OVERLAY                                                                                     |
|-----------------------------------|----------------------------------------------------------------------------------------------------|
| Subject Site (if applicable)      | 18S BELL RD, BEACHLANDS                                                                            |
| Legal Description (if applicable) | SCHOOL - NON RATEABLE - ON LOT 1 DP 35177 & PT ALLOT 17 PAKURANGA PSH                              |
| Description of change             | Remove the Built Environment: Additional Subdivision Controls -<br>Beachlands 700m2 from this site |