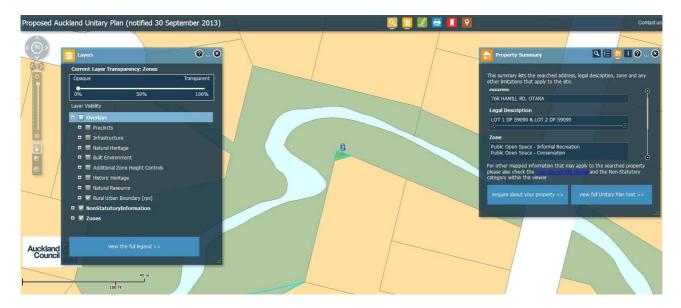

| Subject Site (if applicable)      | 76R HAMILL RD, OTARA                               |
|-----------------------------------|----------------------------------------------------|
| Legal Description (if applicable) | LOT 1 DP 59090 & LOT 2 DP 59090                    |
| Description of change             | Change zoning of this to POS – informal recreation |