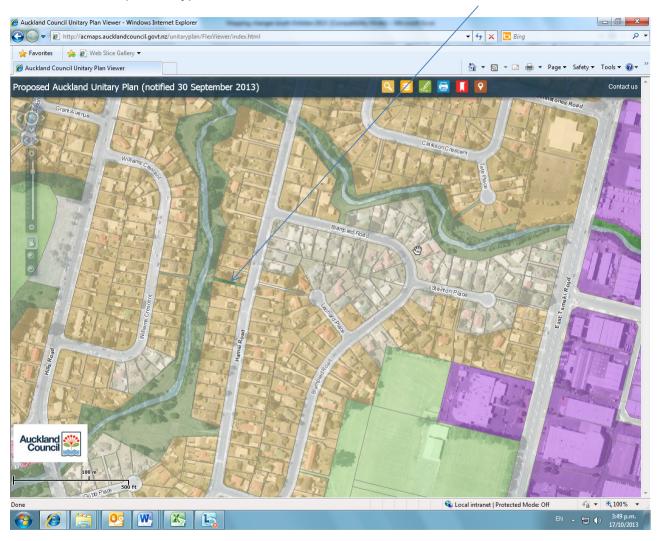

Attachment 851

Otara Creek Reserve (south of East Tamaki Road and south of Bond Street) - zone the entire site POS Informal Recreation

Puhinui Reserve – continue to zone part of the site to POS Conservation (follow the proposed Significant Ecological Areas Land and Marine on the site)