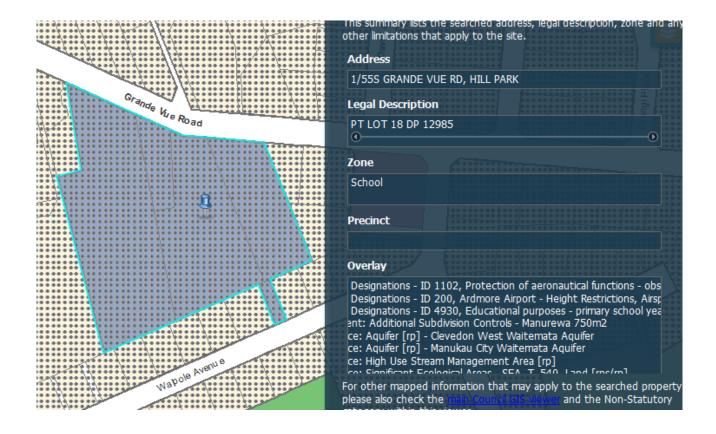

| Rule or Section of<br>Unitary Plan | MAPS - OVERLAY                                                                                        |
|------------------------------------|-------------------------------------------------------------------------------------------------------|
| Subject Site (if applicable)       | 1/555 Grande Vue Road, Hill Park                                                                      |
| Legal Description (if applicable)  | PT LOT 18 DP 12985                                                                                    |
| Description of change              | Remove the Built Environment: Additional Subdivision Controls - Manurewa 750m2 overlay from this site |