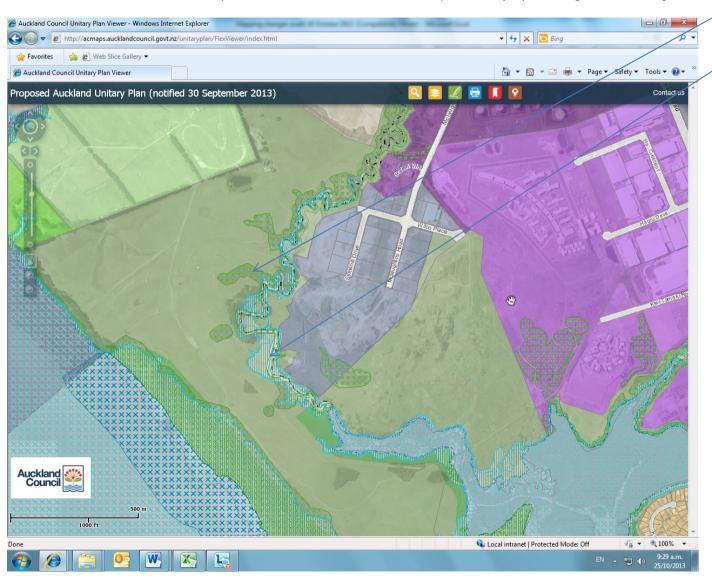

Attachment 851

Otara Creek Reserve (south of East Tamaki Road and south of Bond Street) - zone the entire site POS Informal Recreation

Puhinui Reserve – continue to zone part of the site to POS Conservation (follow the proposed Significant Ecological Areas Land and Marine on the site)