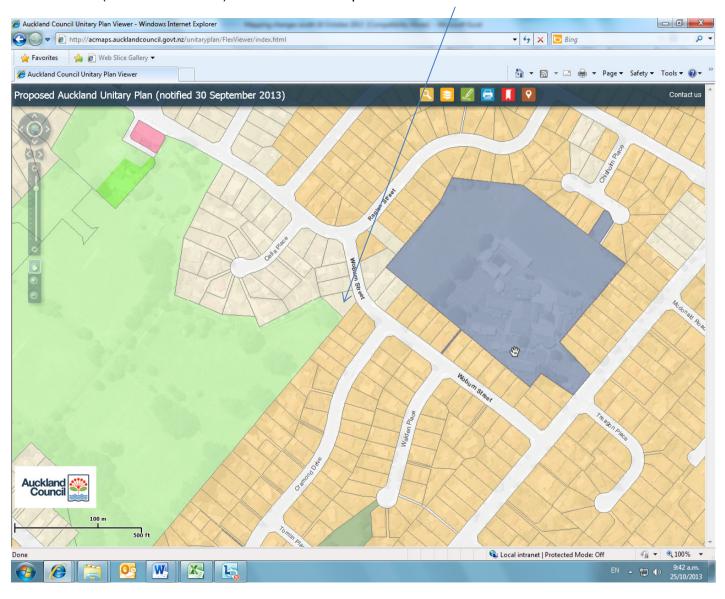

### Aorere Park (7 Woburn Street) - zone to POS Sport and Active Recreation

Otara-Papatoetoe LB area – POS map changes

Hamill Reserve (walkway) - zone from POS Conservation to POS Informal Recreation to be consistent with rest of park and values.