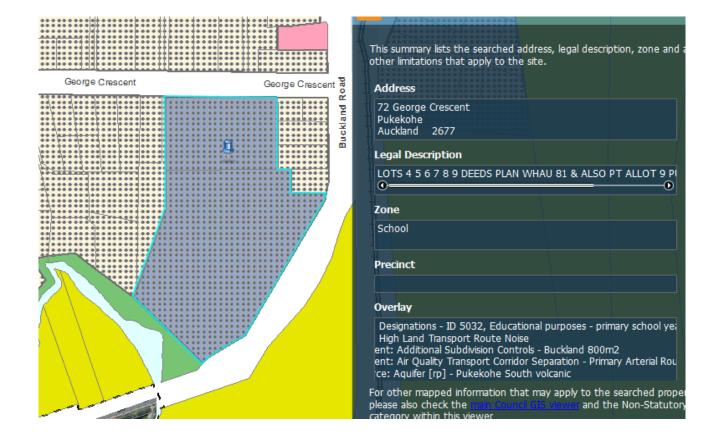

| Rule or Section of Unitary Plan   | MAPS - OVERLAY                                                                                           |
|-----------------------------------|----------------------------------------------------------------------------------------------------------|
| Subject Site (if applicable)      | 72 George Crescent, Pukekohe                                                                             |
| Legal Description (if applicable) | LOTS 4 5 6 7 8 9 DEEDS PLAN WHAU 81 & ALSO PT ALLOT 9 PUKEKOHE PSH BLK XV                                |
| Description of change             | Remove the Built Environment: Additional Subdivision Controls -<br>Buckland 800m2 overlay from this site |