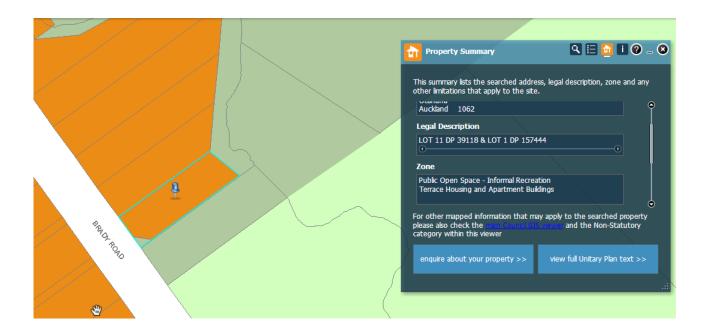

| Rule or Section of Unitary Plan   | MAPS - ZONE                                                                                        |
|-----------------------------------|----------------------------------------------------------------------------------------------------|
| Subject Site (if applicable)      | 19 Brady Road, Otahuhu                                                                             |
| Legal Description (if applicable) | LOT 11 DP 39118 & LOT 1 DP 157444                                                                  |
| Description of change             | Remove the Built Environment: Additional Subdivision Controls -<br>Beachlands 700m2 from this site |