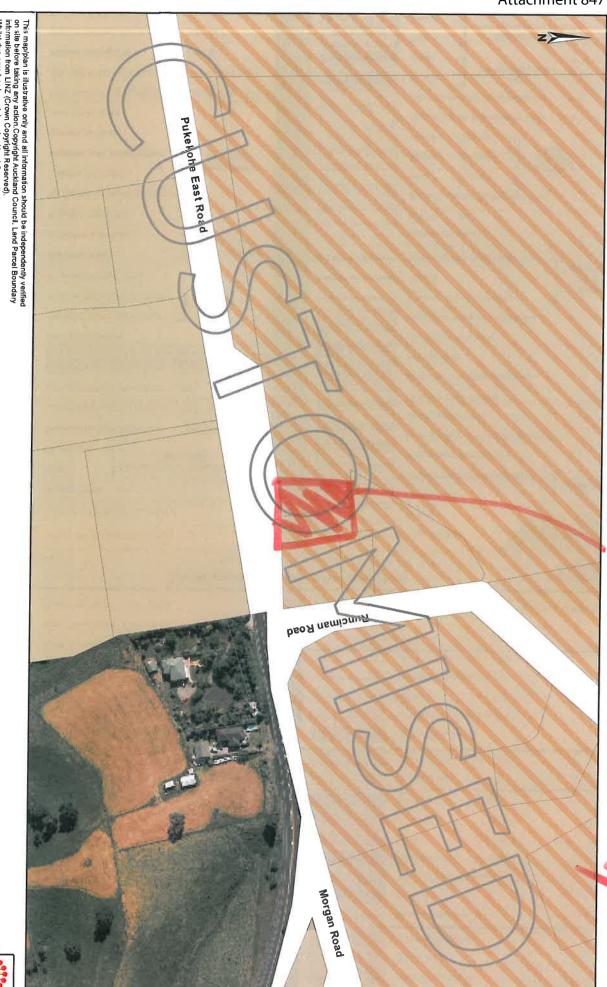

Height datum: Auckland 1946.

233 Pukekohe East Road, Pukekohe

Attachment 848

Aerovista Reserve –western portions of site from Cavendish Drive to Puhinui Reserve be zoned POS Conservation

Otara-Papatoetoe LB area – POS map changes