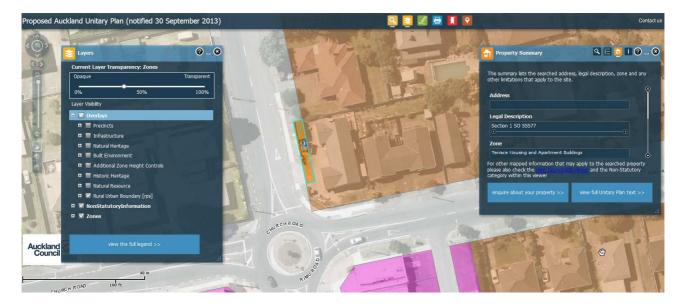

| Subject Site (if applicable)      | 15 Coronation Road, Mangere Bridge             |
|-----------------------------------|------------------------------------------------|
| Legal Description (if applicable) | Section 1 SO 55577                             |
| Description of change             | Change zoning of this to 'Mixed Housing Urban' |