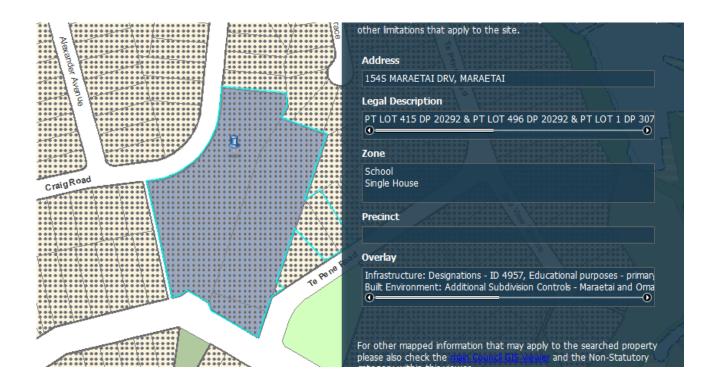

| Rule or Section of Unitary Plan | MAPS - OVERLAY                                                  |
|---------------------------------|-----------------------------------------------------------------|
| Subject Site (if                | 154S MARAETAI DRV, MARAETAI                                     |
| applicable)                     |                                                                 |
| Legal Description (if           | PT LOT 415 DP 20292 & PT LOT 496 DP 20292 & PT LOT 1 DP         |
| applicable)                     | 30738 & PT LOT DP 1919 & PT LOT 1 DP 46586 & LOT 2 DP 46586     |
|                                 | & LOT 3 DP 46586                                                |
| Description of change           | Remove the Built Environment: Additional Subdivision Controls - |
|                                 | Maraetai and Omana Beach 700m2 from this site                   |
|                                 |                                                                 |