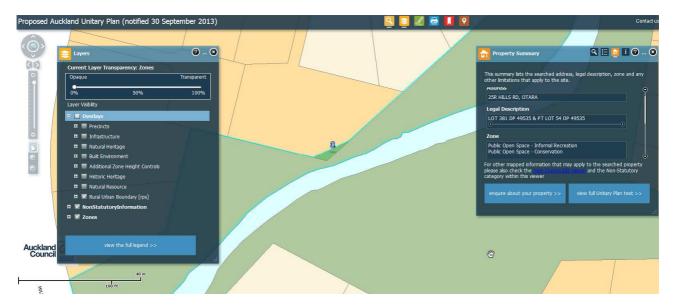

| Subject Site (if applicable)      | Near 48 Williams Crescent, Otara                   |
|-----------------------------------|----------------------------------------------------|
| Legal Description (if applicable) | PT Lot 54 DP 49535                                 |
| Description of change             | Change zoning of this to POS – informal recreation |