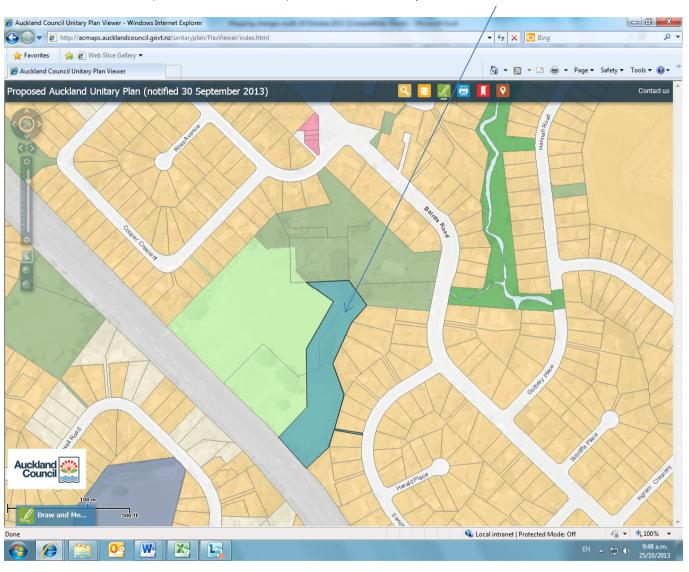

### Macleans Park, Bucklands Beach (67R The Esplanade) - zone to POS Informal Recreation

Mangemangeroa Esplanade Reserve (108 Sommerville Road) – zone to POS Conservation (area in blue)