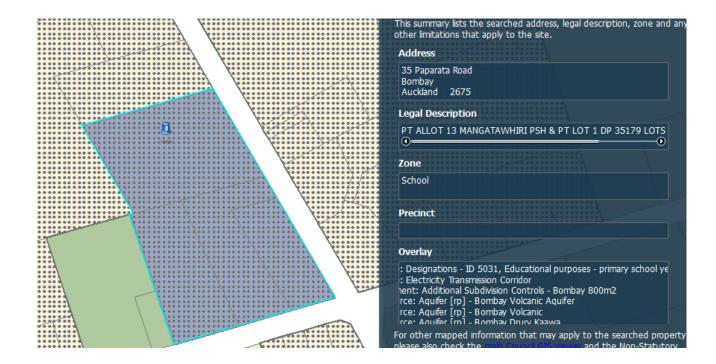

| Rule or Section of Unitary Plan   | MAPS - OVERLAY                                                                                         |
|-----------------------------------|--------------------------------------------------------------------------------------------------------|
| Subject Site (if applicable)      | 35 Paparata Road, Bombay                                                                               |
| Legal Description (if applicable) | PT ALLOT 13 MANGATAWHIRI PSH & PT LOT 1 DP 35179 LOTS 5-6 DP 7 SO 46474                                |
| Description of change             | Remove the Built Environment: Additional Subdivision Controls -<br>Bombay 800m2 overlay from this site |