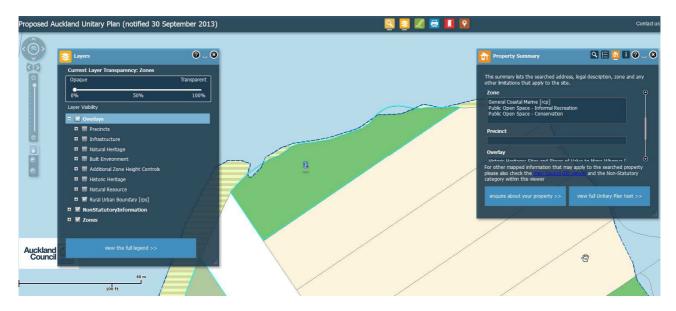

| Subject Site (if applicable)      | ESPLND RES 206 Oakland Road                                                                                                                |
|-----------------------------------|--------------------------------------------------------------------------------------------------------------------------------------------|
| Legal Description (if applicable) | LOT 1 DP 17458 LOT 14 DP 22402 LOT 4 DP 87304 LOT 3 DP 158839 - RES RESERVES LOT 3 DP 108164 - ESP RES BLK III DRURY SD DP 22402-(2023 M2) |
| Description of change             | Change zoning of this to POS – informal recreation                                                                                         |