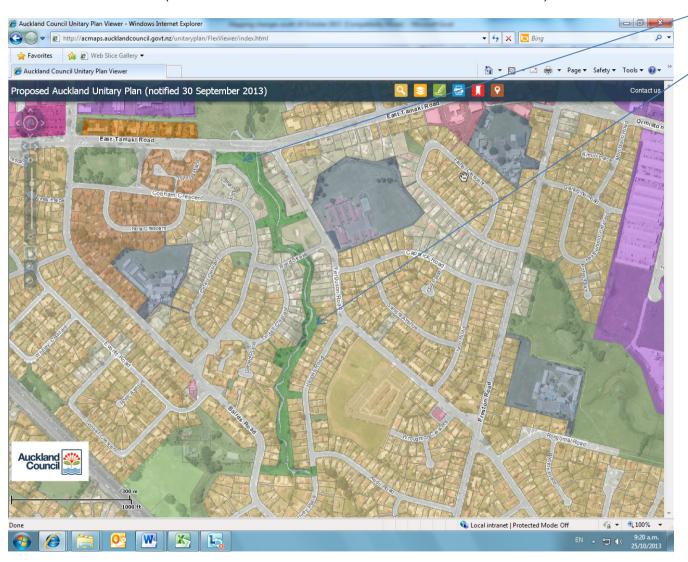

Otara-Papatoetoe LB area – POS map changes

Sandbrook Reserve (261R Bairds Road) – zone to POS Sport and Active Recreation as defined in blue.