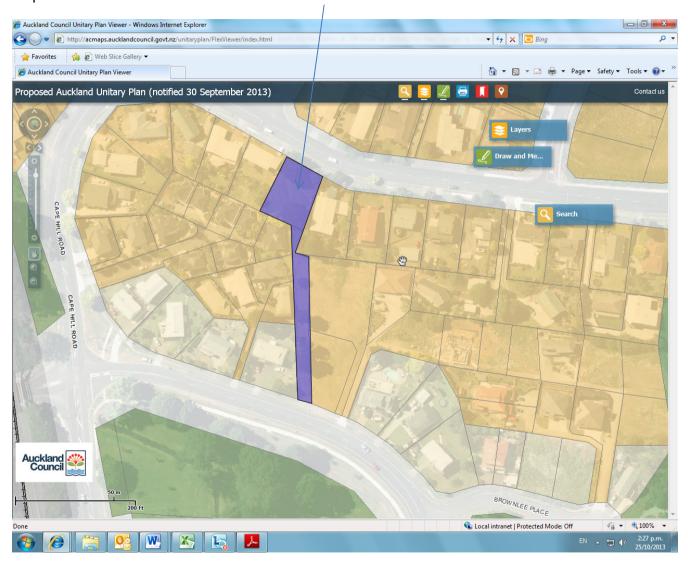

to zone part of the site to POS Conservation (follow the proposed Significant Ecological Areas Land and Marine on the site)



Otara-Papatoetoe LB area – POS map changes

Sandbrook Reserve (261R Bairds Road) – zone to POS Sport and Active Recreation as defined in blue.



### Bucklands Beach Domain (32R Morrow Avenue) - zone to POS Informal Recreation



### Macleans Park, Bucklands Beach (67R The Esplanade) - zone to POS Informal Recreation



Mangemangeroa Esplanade Reserve (108 Sommerville Road) – zone to POS Conservation (area in blue)



### Beachlands Library (75 Second View Avenue) - zone to POS Community



Franklin LB area – POS map changes



### Buckland Road Esplanade Reserve – zone all to POS Informal Recreation



### Cape Hill Link Reserve – zone to POS Informal Recreation



### Clevedon Showgrounds - Monument Road - zone to POS Sport and Active Recreation